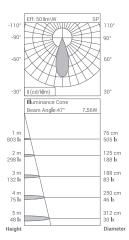

CRI :

640 lm 7.5 W (max) 500 mA ~70% 220 - 240V ~ 50/60 Hz 2200K - 5700K Remote Electronic No On Request FWTM/FWHM 47°/35° (Narrow) FWTM/FWHM 80°/57° (Wide) < 17 97 (max)

Cutout Diameter : 43 mm All dimensions are in mm