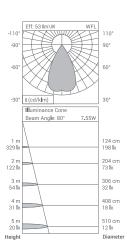

CRI :

640 lm 7.5 W (max) 500 mA ~70% 220 - 240V ~ 50/60 Hz 2200K - 5700K Remote Electronic No On Request FWTM/FWHM 47°/35° (Narrow) FWTM/FWHM 80°/57° (Wide) < 17 97 (max)

Cutout Diameter : 43 mm All dimensions are in mm