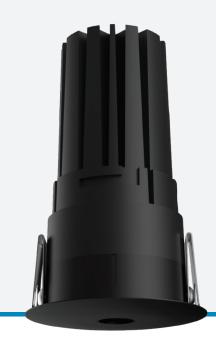

## **PERDU ONE** Recessed | Downlight

A state-of-the-art ceiling recessed luminaire for a more muted source of light that offers unparalleled visual comfort.

Warranty 5 years

Colors Available

Max Lamp Lumen : System Wattage : DC Current : Efficiency : Input : CCT (K) : Driver : Tunable : Dimmable : Beam Angle : UGR Value

CRI :

640 lm 7.5 W (max) 500 mA ~70% 220 - 240V ~ 50/60 Hz 2200K - 5700K Remote Electronic No On Request FWTM/FWHM 47°/35° (Narrow) FWTM/FWHM 80°/57° (Wide) < 17 97 (max)

Cutout Diameter : 43 mm All dimensions are in mm