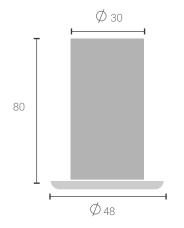

CRI :

640 lm 7.5 W (max) 500 mA ~70% 220 - 240V ~ 50/60 Hz 2200K - 5700K Remote Electronic No On Request FWTM/FWHM 47°/35° (Narrow) FWTM/FWHM 80°/57° (Wide) < 17 97 (max)

Cutout Diameter : 43 mm All dimensions are in mm