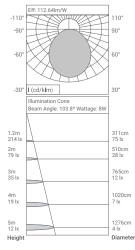

## Product Specs :

System Lumen: System Wattage: Efficacy: DC Current: Efficiency: CCT(K): Macadam: Lifetime: Beam Angle: UGR Value: CRI: 793 - 887lm 8W (600mm) 91 - 113lm/W 24V Power Supply >85% 2700K - 5700K 3SDCM L80/B10 (>50,000hrs@Ta-30Deg C) 103° (Diffused) <25 >90

\*The technical parameters tested at a length of 600 mm are shown below.