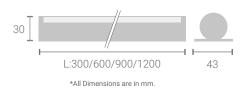

These fixtures are modular and can be extended for desired length without any requirements.

Colors Available

## Product Specs :

System Lumen: System Wattage: Efficacy: DC Current: Efficiency: CCT(K): Macadam: Lifetime: Beam Angle: UGR Value: CRI: 793 - 887lm 8W (600mm) 91 - 113lm/W 24V Power Supply >85% 2700K - 5700K 3SDCM L80/B10 (>50,000hrs@Ta-30Deg C) 103° (Diffused) <25 >90

\*The technical parameters tested at a length of 600 mm are shown below.