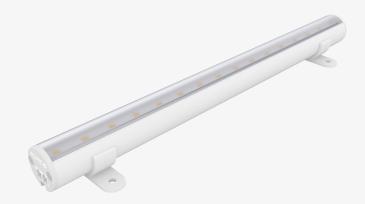

## Surface Cove light

Introducing surface linear lights that provide a seamless look and clean elegance. These luminaires, by their design hide the fixtures to allow the light itself to play the dominant role.

These fixtures are modular and can be extended for desired length without any requirements.

Colors Available