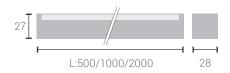

These fixtures are modular and can be extended for desired length without any requirements.

Colors Available

**Product Specs:** 

System Lumen: 2000 - 2200lm

System Wattage: 25W

Efficacy: 83 - 91lm/W

DC Current: 24V Power Supply

## \*The technical parameters tested at a length of 500 mm are shown below.