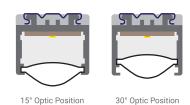

Efficiency: >75 - 90%

CCT(K): 2700K - 5700K

Macadam: 3SDCM

Lifetime: L80/B10 (>50,000hrs@Ta-30Deg C)

Beam Angle: 16° / 30°

UGR Value: <25
CRI: >90

**Driver Specs:** 

Input: 220-240V ~50/60Hz