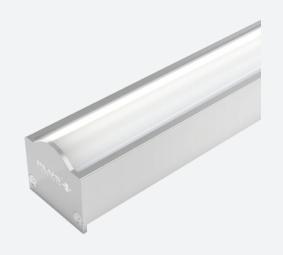

## Surface Grazer

Introducing surface linear lights that provide a seamless look and clean elegance. These luminaires, by their design hide the fixtures to allow the light itself to play the dominant role.

These fixtures are modular and can be extended for desired length without any requirements.

Colors Available

**Product Specs:** 

System Lumen: 2000 - 2200lm

System Wattage: 25W

Efficacy: 83 - 91lm/W

DC Current: 24V Power Supply