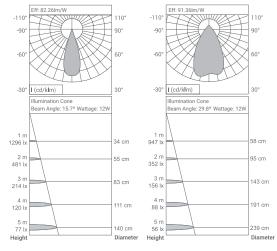

Efficiency: >75 - 90%

CCT(K): 2700K - 5700K

Macadam: 3SDCM

Lifetime: L80/B10 (>50,000hrs@Ta-30Deg C)

Beam Angle: 16° / 30°

UGR Value: <25
CRI: >90

**Driver Specs:** 

Input: 220-240V ~50/60Hz

## \*The technical parameters tested at a length of 500 mm are shown below.