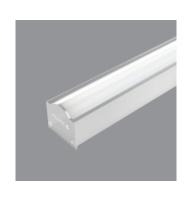

## Surface Grazer

Introducing surface linear lights that provide a seamless look and clean elegance. These luminaires, by their design hide the fixtures to allow the light itself to play the dominant role.

These fixtures are modular and can be extended for desired length without any requirements.

Colors Available

**Product Specs:** 

System Lumen: 2000 - 2200lm

System Wattage: 25W

Efficacy: 83 - 91lm/W

DC Current: 24V Power Supply